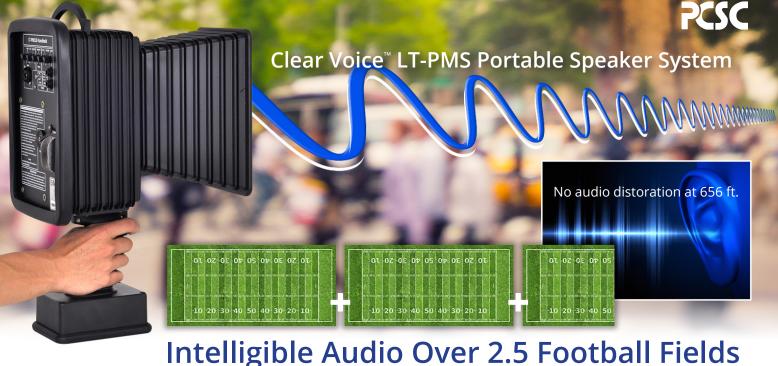

# Intelligible Audio Over 2.5 Football Fields Long Distance Audio Delivery

#### Tomorrow's Technology Today

Clear Voice<sup>™</sup> is a Magentic Audio Device (MAD) that uses Planar Technology to generate the clear audio signal. The Clear Voice "transducer" generates a single, perfectly shaped sound wave that can travel long distances while delivering superior intelligibility. This advanced technology also provides the ability to generate an intelligible signal at a volume level that is up to 10db lower than the ambient noise level of the operating environment, reducing the risk of hearing damage to the operator and those in close proximity.

#### Unlike Conventional Speakers

Conventional speakers and horns use a cone shape to project sound toward its intended target. When sound is generated from a conical device, multiple signal waves are generated from reflection and multiple phase emission which results in distoration. The further the sound travels, the more distoration occurs, resulting in a less intelligible message over long distances.