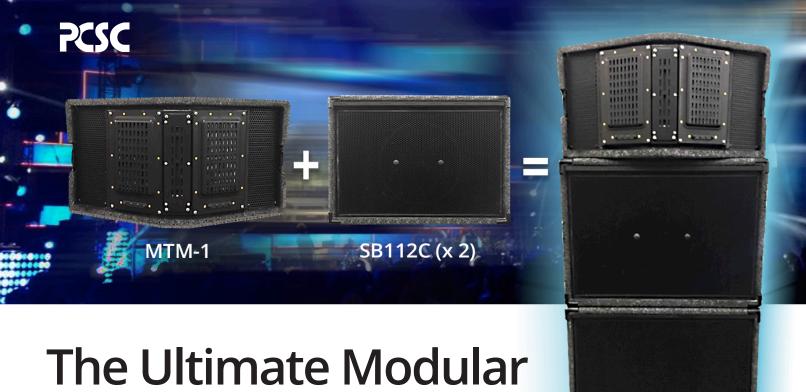

## The Clear Voice™ MTM-1 & Two SB112C

The Clear Voice™ MTM-1 two-way planar magnetic speaker represents a technological breakthrough that delivers the stellar sonic qualities of planar technology in an ultra compact form. While the box is small, the sound is not! The planar transducers generate a huge sound delivered with expressive details and powerful clarity. This combination of compact size and exceptional musical fidelity makes the MTM-1 an excellent choice for a wide range of installed or portable applications.

**Modular Magic!** The MTM-1's performance is expanded when matched with the companion SB-112C or SB-212C cardioid bass speakers. Combining the MTM-1 and SB components together creates a performance package suitable for a wide range of musical styles and genre by creating an equalized frequency response from 60 Hz to 19 KHz.

Installed in custom stackable road cases the MTM-1 and SB112C make the perfect modular demo system for show-casing the power and articulation of this unmatched technology. Powered by PowerSoft K3 and M50Q amplifiers and controlled by a Yamaha MGP12X mixer and Ashly Protea DSP, the MTM-1 & SB112C music demo is configured to be used in any environment and in any scenario. Live music, vocals, instrumentals, or recorded tracks, audio has never been reproduced with the precision and detail that is achieved with the MTM-1 and SB112C demo system.