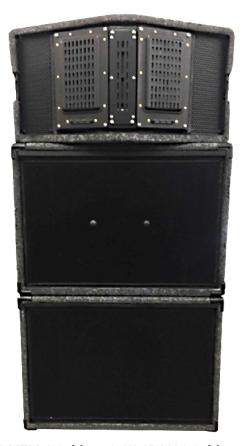

## The Clear Voice™ MTM-1 & Two SB112C

The Clear Voice™ MTM-1 two-way planar magnetic speaker represents a technological breakthrough that delivers the stellar sonic qualities of planar technology in an ultra compact form. While the box is small, the sound is not! The planar transducers generate a huge sound delivered with expressive details and powerful clarity. This combination of compact size and exceptional musical fidelity makes the MTM-1 an excellent choice for a wide range of installed or portable applications.

**Modular Magic!** The MTM-1's performance is expanded when matched with the companion SB-112C or SB-212C cardioid bass speakers. Combining the MTM-1 and SB components together creates a performance package suitable for a wide range of musical styles and genre by creating an equalized frequency response from 60 Hz to 19 KHz.

Installed in custom stackable road cases the MTM-1 and SB112C make the perfect modular demo system for show-casing the power and articulation of this unmatched technology. Powered by PowerSoft K3 and M50Q amplifiers and controlled by a Yamaha MGP12X mixer and Ashly Protea DSP, the MTM-1 & SB112C music demo is configured to be used in any environment and in any scenario. Live music, vocals, instrumentals, or recorded tracks, audio has never been reproduced with the precision and detail that is achieved with the MTM-1 and SB112C demo system.

# Details / Specifications

**MTM-1 Cabinet** 

Plywood Cabinet with Corner Braces and Inset Handels. Dimensions: 24" W x 17" H x 24" D Weight: 106 lbs.

**SB112C Cabinet** 

Plywood Cabinet with Corner Braces and Inset Handels. Dimensions: 24" W x 17" H x 24" D Weight: 90 lbs.