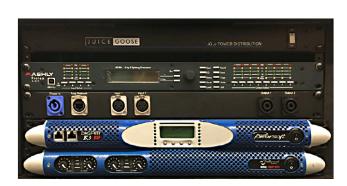

**Electronics Included in MTM-1 Cabinet** 

Ashly Protea DSP PowerSoft K3 Amplifier PowerSoft M50Q Amplifier Juice Bar Power Distributor

(1) MTM-1 Cabinet & (2) SB112C Cabinets

**Remote Mixing Console** 

Yamaha MGP 12X