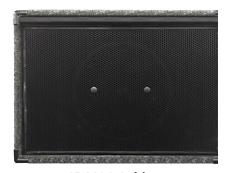

**Modular Magic!** The MTM-1's performance is expanded when matched with the companion SB-112C or SB-212C cardioid bass speakers. Combining the MTM-1 and SB components together creates a performance package suitable for a wide range of musical styles and genre by creating an equalized frequency response from 60 Hz to 19 KHz.

# Details / Specifications

**MTM-1 Cabinet** 

Plywood Cabinet with Corner Braces and Inset Handels. Dimensions: 24" W x 17" H x 24" D Weight: 106 lbs.

**SB112C Cabinet** 

Plywood Cabinet with Corner Braces and Inset Handels. Dimensions: 24" W x 17" H x 24" D Weight: 90 lbs.