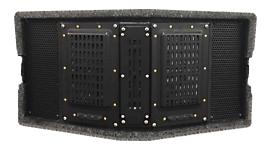

## The Clear Voice™ MTM-1 & Two SB112C

The Clear Voice™ MTM-1 two-way planar magnetic speaker represents a technological breakthrough that delivers the stellar sonic qualities of planar technology in an ultra compact form. While the box is small, the sound is not! The planar transducers generate a huge sound delivered with expressive details and powerful clarity. This combination of compact size and exceptional musical fidelity makes the MTM-1 an excellent choice for a wide range of installed or portable applications.

# Details / Specifications

**MTM-1 Cabinet** 

Plywood Cabinet with Corner Braces and Inset Handels. Dimensions: 24" W x 17" H x 24" D Weight: 106 lbs.

**SB112C Cabinet** 

Plywood Cabinet with Corner Braces and Inset Handels. Dimensions: 24" W x 17" H x 24" D Weight: 90 lbs.