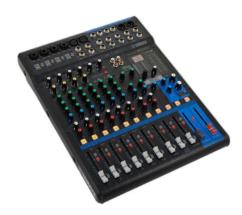

**Electronics Included in MTM-1 Cabinet** 

Ashly Protea DSP PowerSoft K3 Amplifier PowerSoft M50Q Amplifier Juice Bar Power Distributor

(1) MTM-1 Cabinet & (2) SB112C Cabinets

**Remote Mixing Console** 

Yamaha MGP 12X